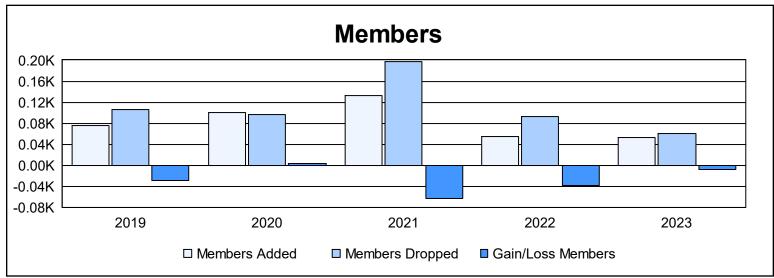

District 118 T

As of June 2023 Cumulative

| Year      | New<br>Clubs | Dropped<br>Clubs | Gain/<br>Loss<br>Clubs | New<br>Members | Charter<br>Members | Reinstate<br>Members | Transfer<br>Members | Total<br>Member<br>Added | Total<br>Members<br>Dropped | Gain/<br>Loss<br>Members |
|-----------|--------------|------------------|------------------------|----------------|--------------------|----------------------|---------------------|--------------------------|-----------------------------|--------------------------|
| 2018-2019 | 1            | 4                | -3                     | 33             | 33                 | 3                    | 7                   | 76                       | 105                         | -29                      |
| 2019-2020 | 0            | 2                | -2                     | 87             | 4                  | 9                    | 1                   | 101                      | 97                          | 4                        |
| 2020-2021 | 2            | 2                | 0                      | 72             | 55                 | 0                    | 6                   | 133                      | 197                         | -64                      |
| 2021-2022 | 1            | 0                | 1                      | 31             | 20                 | 2                    | 2                   | 55                       | 93                          | -38                      |
| 2022-2023 | 0            | 3                | -3                     | 41             | 1                  | 0                    | 11                  | 53                       | 61                          | -8                       |
| Average   | 1            | 2                | -1                     | 53             | 23                 | 3                    | 5                   | 84                       | 111                         | -27                      |