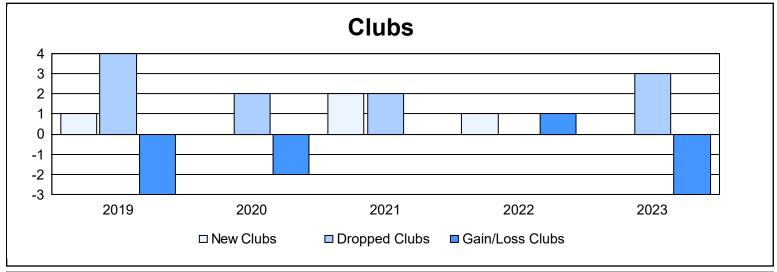

District 118 T

As of June 2023 Cumulative

| Year      | New<br>Clubs | Dropped<br>Clubs | Gain/<br>Loss<br>Clubs | New<br>Members | Charter<br>Members | Reinstate<br>Members | Transfer<br>Members | Total<br>Member<br>Added | Total<br>Members<br>Dropped | Gain/<br>Loss<br>Members |
|-----------|--------------|------------------|------------------------|----------------|--------------------|----------------------|---------------------|--------------------------|-----------------------------|--------------------------|
| 2018-2019 | 1            | 4                | -3                     | 33             | 33                 | 3                    | 7                   | 76                       | 105                         | -29                      |
| 2019-2020 | 0            | 2                | -2                     | 87             | 4                  | 9                    | 1                   | 101                      | 97                          | 4                        |
| 2020-2021 | 2            | 2                | 0                      | 72             | 55                 | 0                    | 6                   | 133                      | 197                         | -64                      |
| 2021-2022 | 1            | 0                | 1                      | 31             | 20                 | 2                    | 2                   | 55                       | 93                          | -38                      |
| 2022-2023 | 0            | 3                | -3                     | 41             | 1                  | 0                    | 11                  | 53                       | 61                          | -8                       |
| Average   | 1            | 2                | -1                     | 53             | 23                 | 3                    | 5                   | 84                       | 111                         | -27                      |